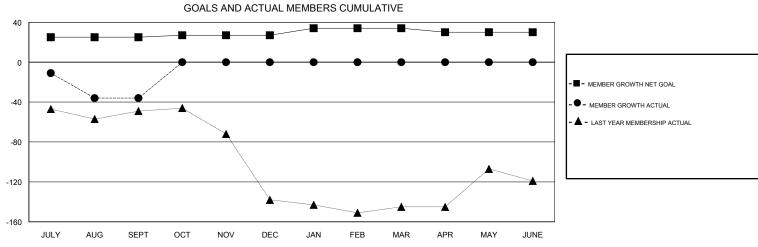

## MONTHLY MEMBERSHIP PROGRESS REPORT

District 35 N

Results as of: 09/30/2017

| DROPPED CLUBS: 0  DROPPED MEMBERS |    | 11 CLUBS OF 52 ADDED 1 OR MORE NEW MEMBERS | GENDER DISTRIBUTION  MALE 673 (50.45%)  FEMALE 661 (49.55%)  Women Percentage Fiscal Year Goal: 52% |     |
|-----------------------------------|----|--------------------------------------------|-----------------------------------------------------------------------------------------------------|-----|
| DECEASED                          | 6  | CLICK HERE FOR CUMULATIVE  MEMBERSHIP DATA | TOTAL FAMILY UNIT MEMBERS                                                                           | 283 |
| CLUB CANCELLED                    | 0  |                                            |                                                                                                     | 151 |
| OTHER                             | 50 |                                            | FAMILY MEMBERS PAYING HALF DUES                                                                     | 101 |
| TOTAL                             | 56 |                                            | 1                                                                                                   |     |