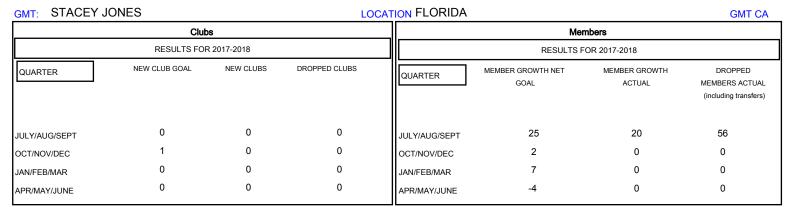

## MONTHLY MEMBERSHIP PROGRESS REPORT

District 35 N

Results as of: 09/30/2017

| DROPPED CLUBS: 0  DROPPED MEMBERS |    | 11 CLUBS OF 52 ADDED 1 OR MORE NEW MEMBERS | GENDER DISTRIBUTION  MALE 673 (50.45%)  FEMALE 661 (49.55%)  Women Percentage Fiscal Year Goal: 52% |     |
|-----------------------------------|----|--------------------------------------------|-----------------------------------------------------------------------------------------------------|-----|
| DECEASED                          | 6  | CLICK HERE FOR CUMULATIVE  MEMBERSHIP DATA | TOTAL FAMILY UNIT MEMBERS                                                                           | 283 |
| CLUB CANCELLED                    | 0  |                                            |                                                                                                     | 151 |
| OTHER                             | 50 |                                            | FAMILY MEMBERS PAYING HALF DUES                                                                     | 101 |
| TOTAL                             | 56 |                                            | 1                                                                                                   |     |